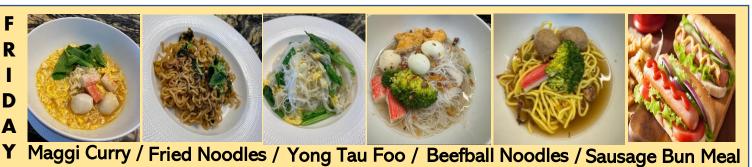

# DAILY FRIED NOODLES & FISHBALL SOUP NOODLES

WEDNESDAY
Laksa (w/o shrimp)

THURSDAY
Curry Noodle

FRIDAY
Laksa (w/o shrimp)

\* All Add On Items will be @ \$0.60 & Additional Noodles @ \$0.30