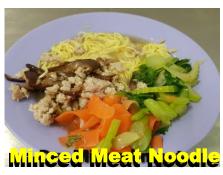

# DAILY FRIED NOODLES & FISHBALL SOUP NOODLES

WEDNESDAY
Laksa (w/o shrimp)

THURSDAY
Curry Noodle

FRIDAY
Laksa (w/o shrimp)

\* All Add On Items will be @ \$0.60 & Additional Noodles @ \$0.30