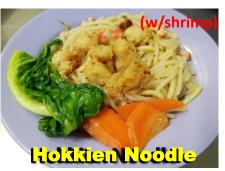

# NOODLE DELICACY

ALL
STANDARD
MEALS
@
\$2.20

# DAILY FRIED NOODLES & FISHBALL SOUP NOODLES

WEDNESDAY
Laksa (w/o shrimp)

THURSDAY
Curry Noodle

FRIDAY
Laksa (w/o shrimp)

\* All Add On Items will be @ \$0.60 & Additional Noodles @ \$0.30