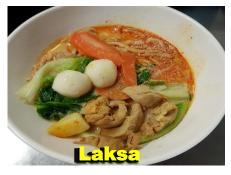

# DAILY FRIED NOODLES & FISHBALL SOUP NOODLES

WEDNESDAY
Laksa (w/o shrimp)

THURSDAY
Curry Noodle

FRIDAY
Laksa (w/o shrimp)

\* All Add On Items will be @ \$0.60 & Additional Noodles @ \$0.30