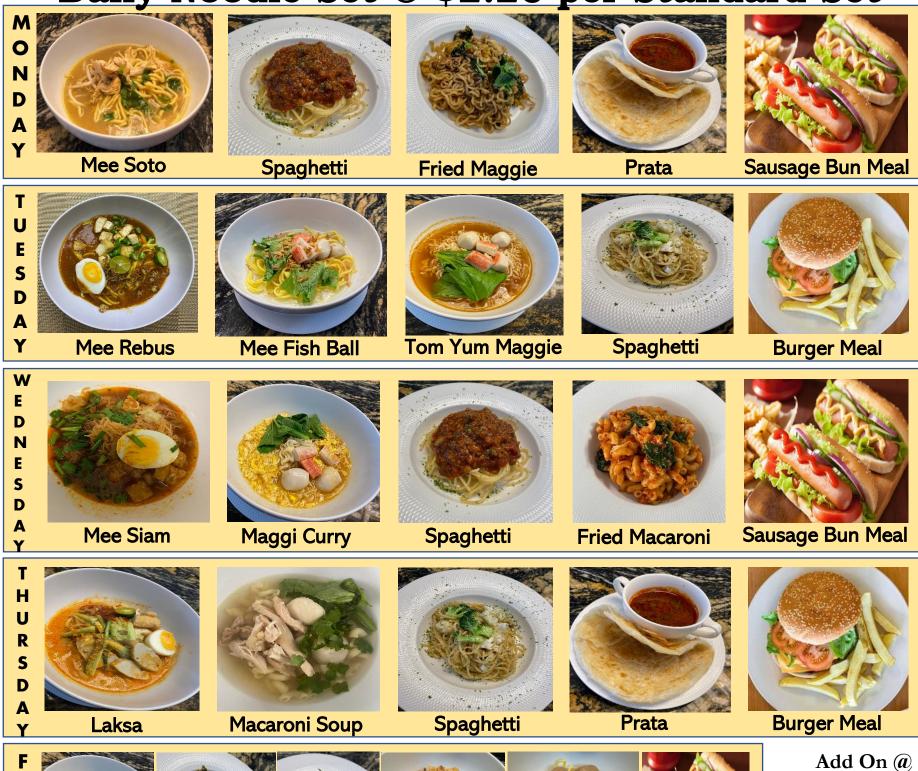

# DAILY FRIED NOODLES & FISHBALL SOUP NOODLES

WEDNESDAY
Laksa (w/o shrimp)

THURSDAY
Curry Noodle

FRIDAY
Laksa (w/o shrimp)

\* All Add On Items will be @ \$0.60 & Additional Noodles @ \$0.30