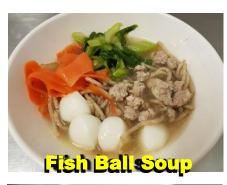

# DAILY FRIED NOODLES & FISHBALL SOUP NOODLES

WEDNESDAY
Laksa (w/o shrimp)

THURSDAY
Curry Noodle

FRIDAY
Laksa (w/o shrimp)

\* All Add On Items will be @ \$0.60 & Additional Noodles @ \$0.30